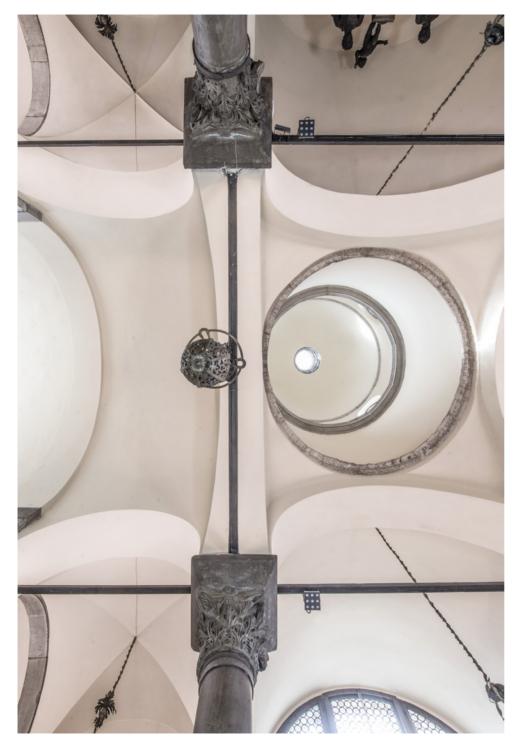

Venice, Rialto, Church of San Giacomo. Inner lateral view. Photo © Böhm

**Figure 22** Venice, Rialto, Church of San Giacomo. Inner view of the dome with vaults and arches. Photo © Böhm

Figure 23 Venice, Rialto, Church of San Giacomo. Inner view of the dome with vaults and arches. Photo © Böhm

**Figure 24** Venice, Rialto, Church of San Giacomo. Inner view of the dome with vaults and arches. Detail. Photo © Böhm

Venice, Rialto, Church of San Giacomo. Inner view of the dome. Detail of the medieval all'antica frame. Photo © Böhm