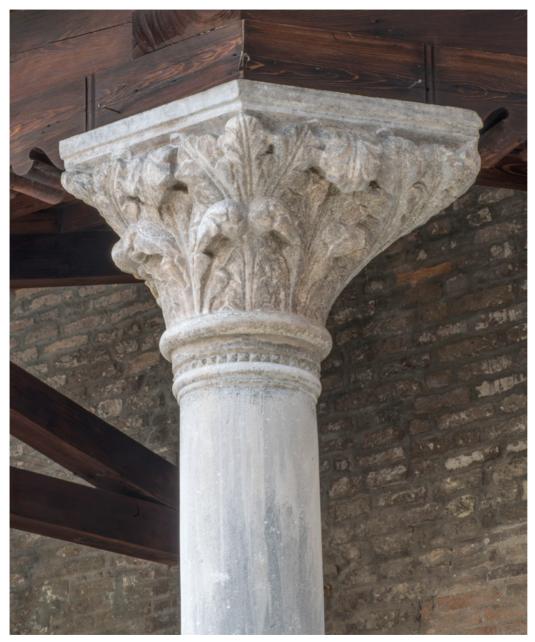

**Figure 15** Venice, Rialto, Church of San Giacomo. Entrance portal. Photo © Böhm

**Figure 16** Venice, Rialto, Church of San Giacomo. Lateral view of the portico. Detail. Photo © Böhm

**Figure 17** Venice, Rialto, Church of San Giacomo. Corner capital of the portico. Photo © Böhm