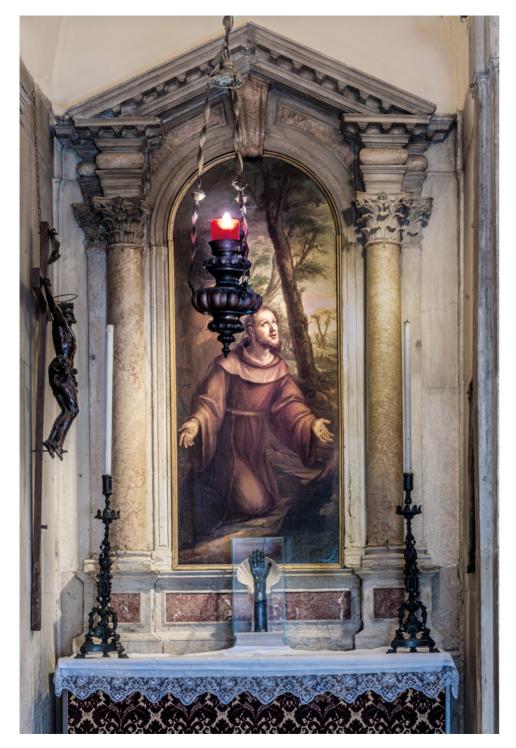

Figure 26 Venice, Rialto, Church of San Giacomo. One of the column made of Proconnesian marble positioned on its base and sourmounted by a medieval capital. . Photo © Böhm

Figure 27 Venice, Rialto, Church of San Giacomo. View of the main altar. Photo © Böhm

Figure 28 Venice, Rialto, Church of San Giacomo. View of the main altar. Detail. Photo © Böhm

Figure 29 Venice, Rialto,

Venice, Rialto, Church of San Giacomo. View of the main altar. Detail. Photo © Böhm