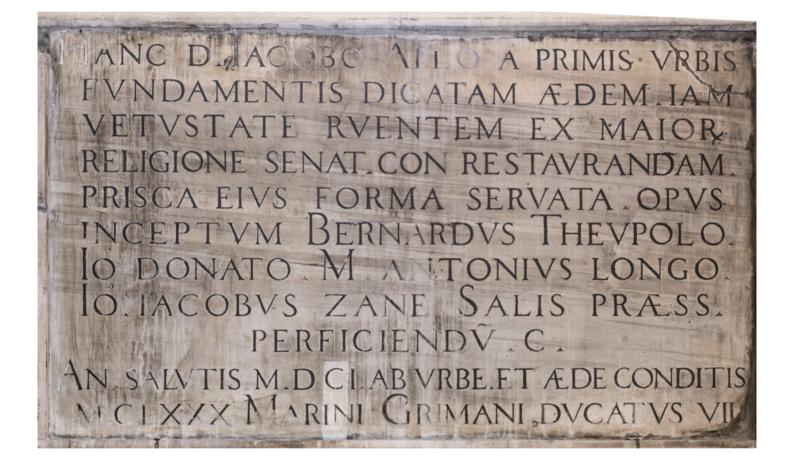

Venice, Rialto, Church of San Giacomo, main chapel. View of the inscription at right. Photo © Böhm