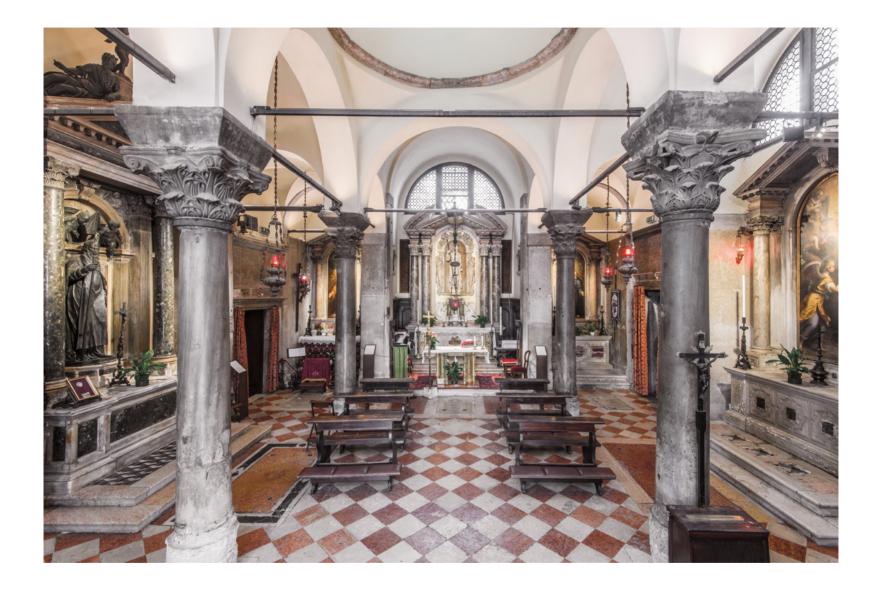

Figure 18 Venice, Rialto, Church of San Giacomo. Inner view. Photo © Böhm

Venice, Rialto, Church of San Giacomo. Inner lateral view. Photo © Böhm

Figure 20 Venice, Rialto, Church of San Giacomo. Inner lateral view. Photo © Böhm

Venice, Rialto, Church of San Giacomo. Inner lateral view. Photo © Böhm

**Figure 22** Venice, Rialto, Church of San Giacomo. Inner view of the dome with vaults and arches. Photo © Böhm

Figure 23 Venice, Rialto, Church of San Giacomo. Inner view of the dome with vaults and arches. Photo © Böhm