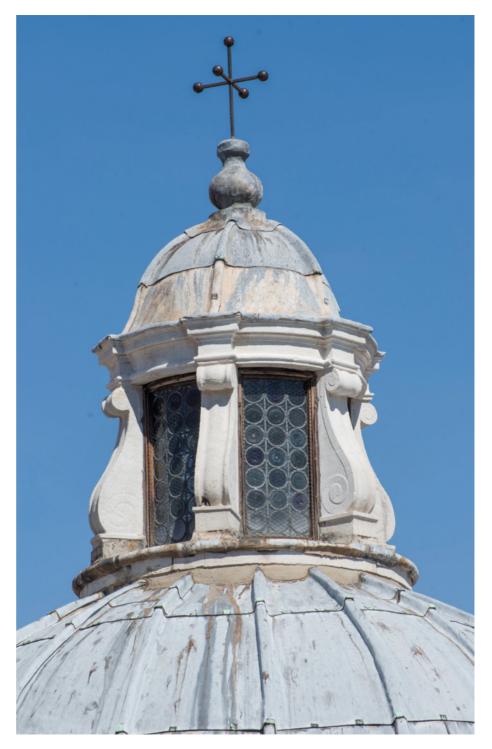

Church of San Giacomo. Detail of the latern of the dome. Photo © Böhm

Figure 13 Venice, Rialto, Church of San Giacomo. Lateral view of the portico. Photo © Böhm

Figure 14 Venice, Rialto, Church of San Giacomo. Lateral view of the portico. Detail. Photo © Böhm