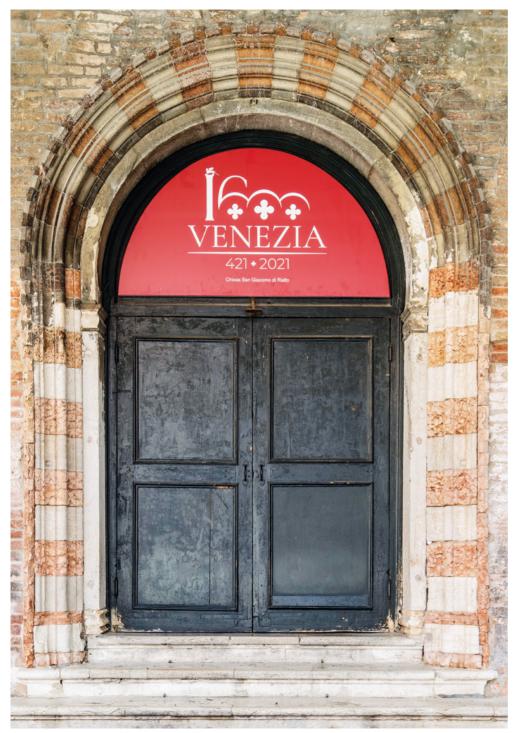

**Figure 15** Venice, Rialto, Church of San Giacomo. Entrance portal. Photo © Böhm

**Figure 16** Venice, Rialto, Church of San Giacomo. Lateral view of the portico. Detail. Photo © Böhm

**Figure 17** Venice, Rialto, Church of San Giacomo. Corner capital of the portico. Photo © Böhm