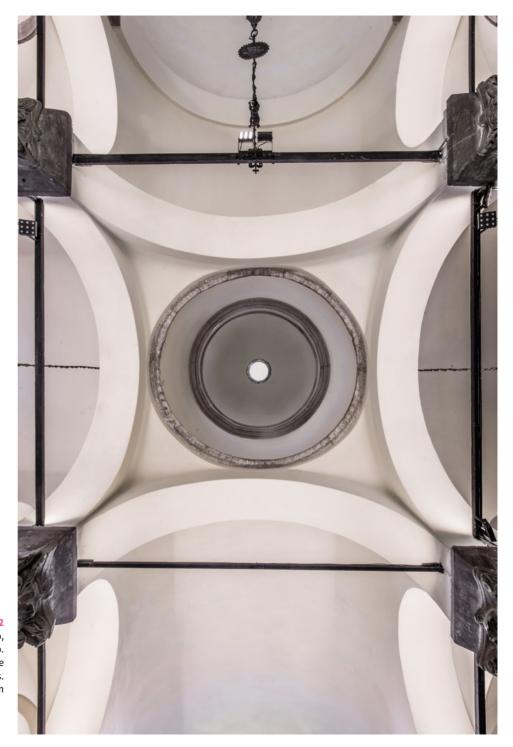

Venice, Rialto, Church of San Giacomo. Inner lateral view. Photo © Böhm

**Figure 22** Venice, Rialto, Church of San Giacomo. Inner view of the dome with vaults and arches. Photo © Böhm

Figure 23 Venice, Rialto, Church of San Giacomo. Inner view of the dome with vaults and arches. Photo © Böhm

**Figure 24** Venice, Rialto, Church of San Giacomo. Inner view of the dome with vaults and arches. Detail. Photo © Böhm

Venice, Rialto, Church of San Giacomo. Inner view of the dome. Detail of the medieval all'antica frame. Photo © Böhm