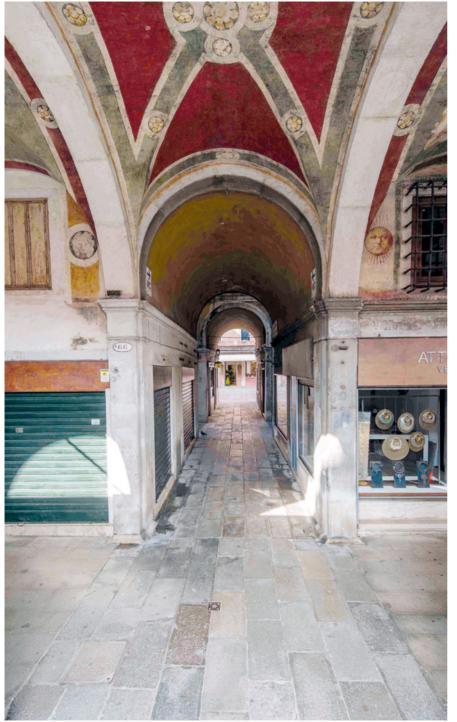

Church of San Giacomo. Detail of the latern of the dome. Photo © Böhm

Figure 13 Venice, Rialto, Church of San Giacomo. Lateral view of the portico. Photo © Böhm

Figure 14 Venice, Rialto, Church of San Giacomo. Lateral view of the portico. Detail. Photo © Böhm

**Figure 15** Venice, Rialto, Church of San Giacomo. Entrance portal. Photo © Böhm

**Figure 16** Venice, Rialto, Church of San Giacomo. Lateral view of the portico. Detail. Photo © Böhm

**Figure 17** Venice, Rialto, Church of San Giacomo. Corner capital of the portico. Photo © Böhm