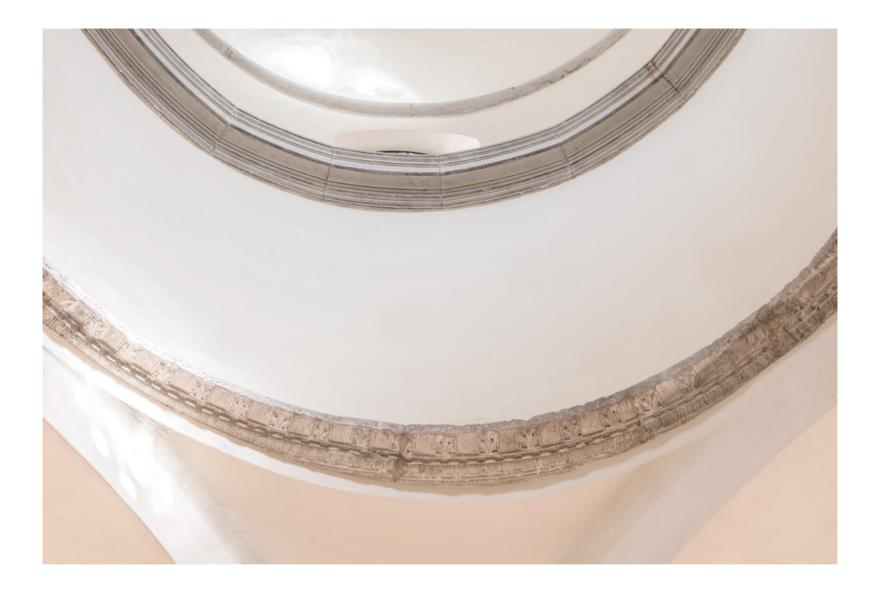

**Figure 24** Venice, Rialto, Church of San Giacomo. Inner view of the dome with vaults and arches. Detail. Photo © Böhm

Venice, Rialto, Church of San Giacomo. Inner view of the dome. Detail of the medieval all'antica frame. Photo © Böhm