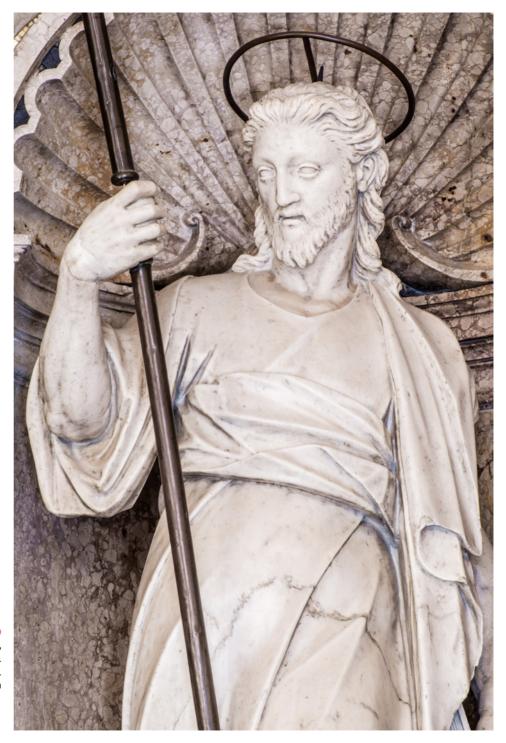

Figure 26 Venice, Rialto, Church of San Giacomo. One of the column made of Proconnesian marble positioned on its base and sourmounted by a medieval capital. . Photo © Böhm

Figure 27 Venice, Rialto, Church of San Giacomo. View of the main altar. Photo © Böhm