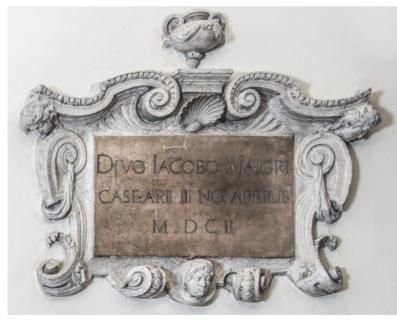

Venice, Rialto, Church of San Giacomo, main chapel. View of the inscription at right. Photo © Böhm