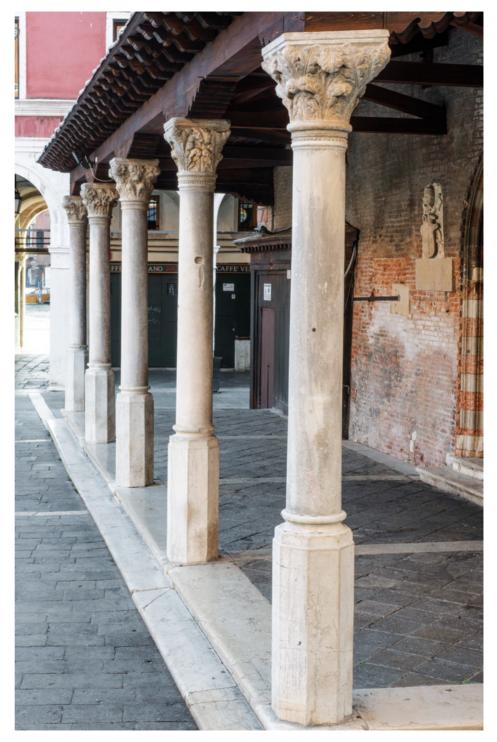

**Figure 15** Venice, Rialto, Church of San Giacomo. Entrance portal. Photo © Böhm

**Figure 16** Venice, Rialto, Church of San Giacomo. Lateral view of the portico. Detail. Photo © Böhm

**Figure 17** Venice, Rialto, Church of San Giacomo. Corner capital of the portico. Photo © Böhm