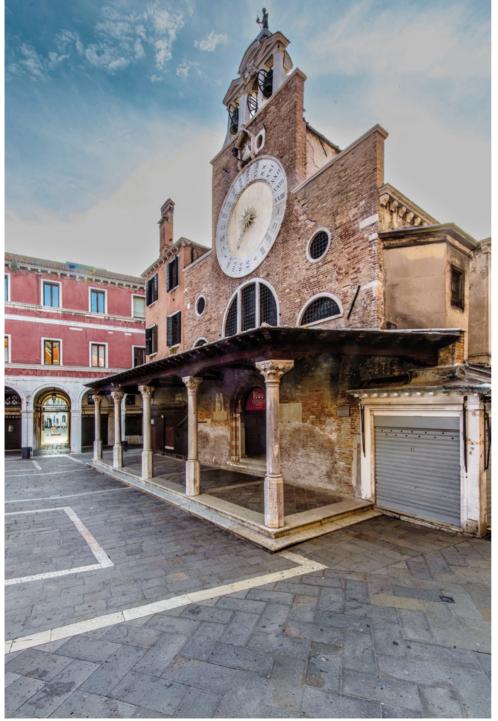

Venice, Rialto, Frontal view of the façade of the church of San Giacomo. Detail. Photo © Böhm

Figure 8 Venice, Rialto, Frontal view of the façade of the church of San Giacomo. Detail. Photo © Böhm

**Figure 9** Venice, Rialto, View of Campo San Giacomo from the Tribunal. Photo © Böhm