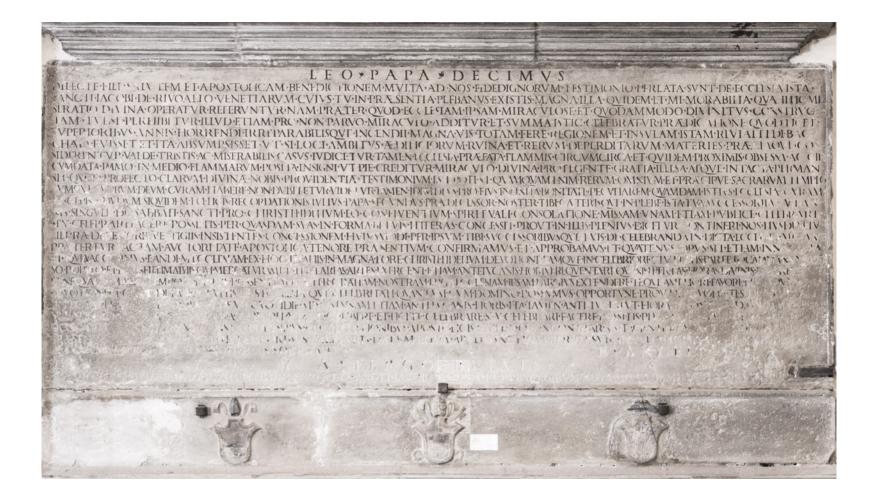

# Appendix A Rialto-Atlas Francesco Turio Böhm

Figure 1 Venice, Rialto, view of Campo San Giacomo. Photo © Böhm

**Figure 2** Venice, Rialto. View of Campo San Giacomo. Photo © Böhm

Figure 3 Venice, Rialto. Lateral view of the Church of San Giacomo. Photo © Böhm