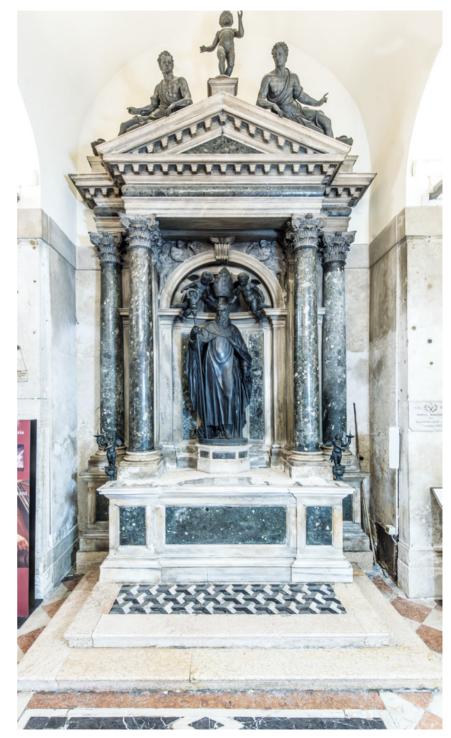

Figure 26 Venice, Rialto, Church of San Giacomo. One of the column made of Proconnesian marble positioned on its base and sourmounted by a medieval capital. . Photo © Böhm

Figure 27 Venice, Rialto, Church of San Giacomo. View of the main altar. Photo © Böhm

Figure 28 Venice, Rialto, Church of San Giacomo. View of the main altar. Detail. Photo © Böhm

Figure 29 Venice, Rialto,

Venice, Rialto, Church of San Giacomo. View of the main altar. Detail. Photo © Böhm