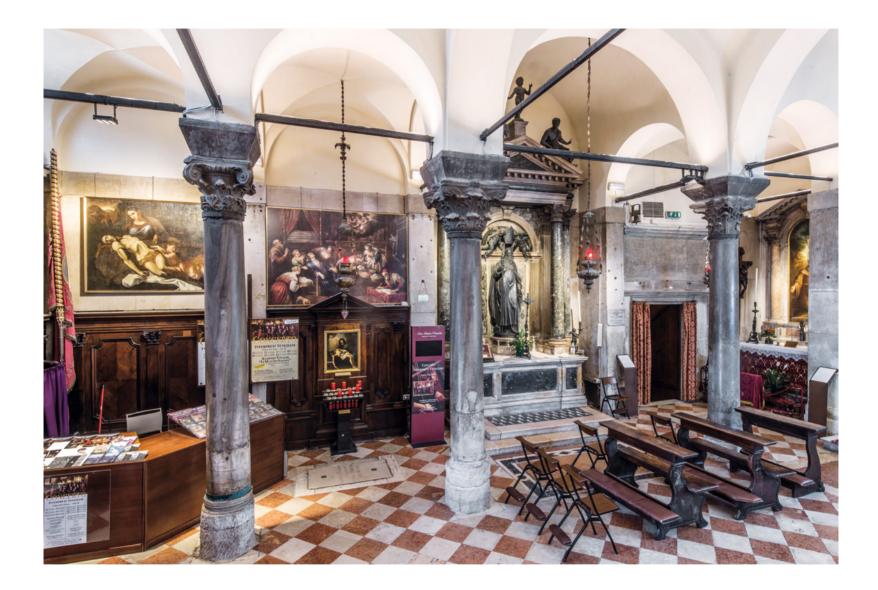

Figure 26 Venice, Rialto, Church of San Giacomo. One of the column made of Proconnesian marble positioned on its base and sourmounted by a medieval capital. . Photo © Böhm

Figure 27 Venice, Rialto, Church of San Giacomo. View of the main altar. Photo © Böhm

Figure 28 Venice, Rialto, Church of San Giacomo. View of the main altar. Detail. Photo © Böhm

Figure 29 Venice, Rialto,

Venice, Rialto, Church of San Giacomo. View of the main altar. Detail. Photo © Böhm