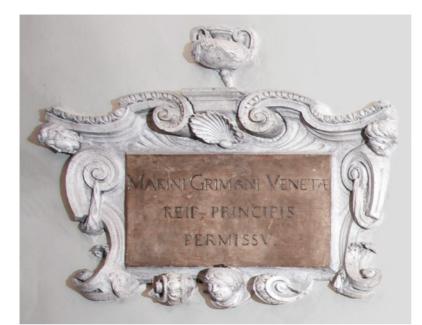

Venice, Rialto, Church of San Giacomo, main chapel. View of the inscription at right. Photo © Böhm