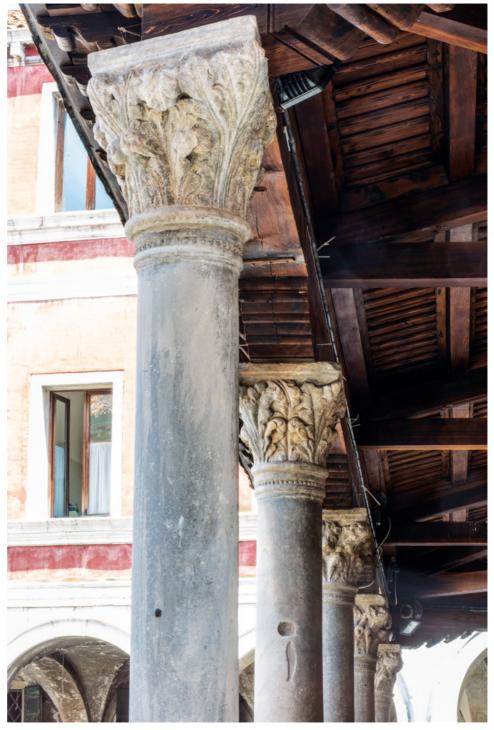

**Figure 15** Venice, Rialto, Church of San Giacomo. Entrance portal. Photo © Böhm

**Figure 16** Venice, Rialto, Church of San Giacomo. Lateral view of the portico. Detail. Photo © Böhm

**Figure 17** Venice, Rialto, Church of San Giacomo. Corner capital of the portico. Photo © Böhm