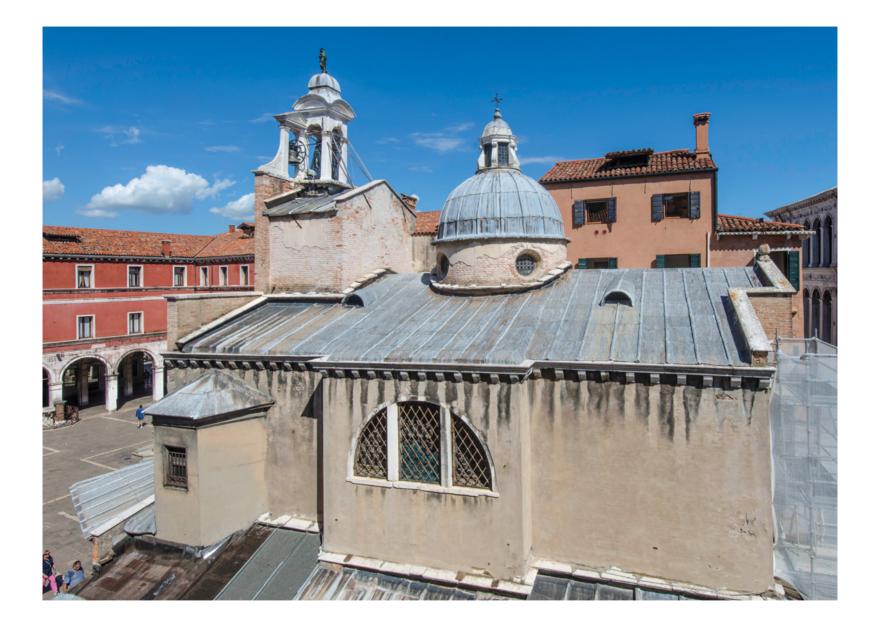

Figure 10 Venice, Rialto, View of the Church of San Giacomo from the Tribunal. Photo © Böhm

**Figure 11** Venice, Rialto, View of the Church of San Giacomo from the Tribunal. Detail. Photo © Böhm

Figure 12 Venice, Rialto,

Church of San Giacomo. Detail of the latern of the dome. Photo © Böhm

Figure 13 Venice, Rialto, Church of San Giacomo. Lateral view of the portico. Photo © Böhm

Figure 14 Venice, Rialto, Church of San Giacomo. Lateral view of the portico. Detail. Photo © Böhm