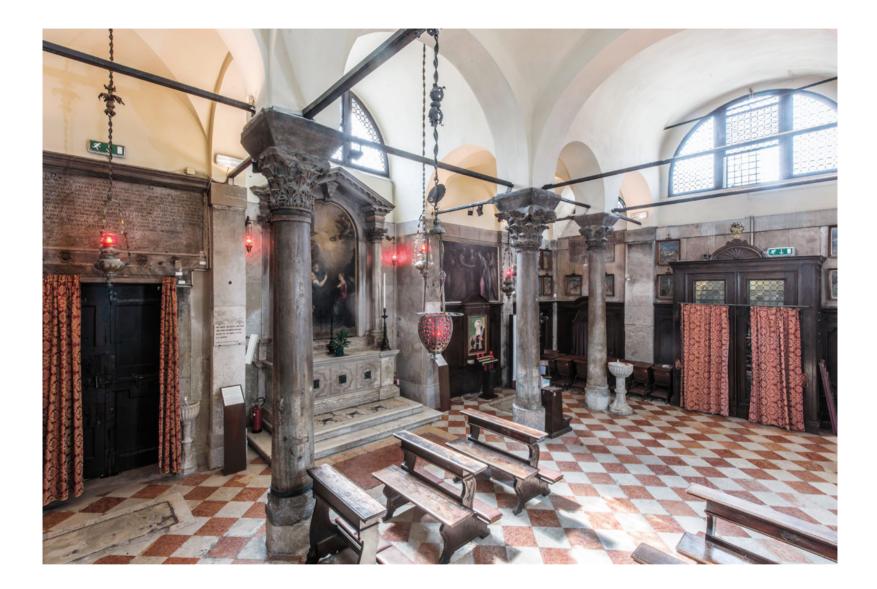

Figure 18 Venice, Rialto, Church of San Giacomo. Inner view. Photo © Böhm

Venice, Rialto, Church of San Giacomo. Inner lateral view. Photo © Böhm

Figure 20 Venice, Rialto, Church of San Giacomo. Inner lateral view. Photo © Böhm

Venice, Rialto, Church of San Giacomo. Inner lateral view. Photo © Böhm

**Figure 22** Venice, Rialto, Church of San Giacomo. Inner view of the dome with vaults and arches. Photo © Böhm

Figure 23 Venice, Rialto, Church of San Giacomo. Inner view of the dome with vaults and arches. Photo © Böhm