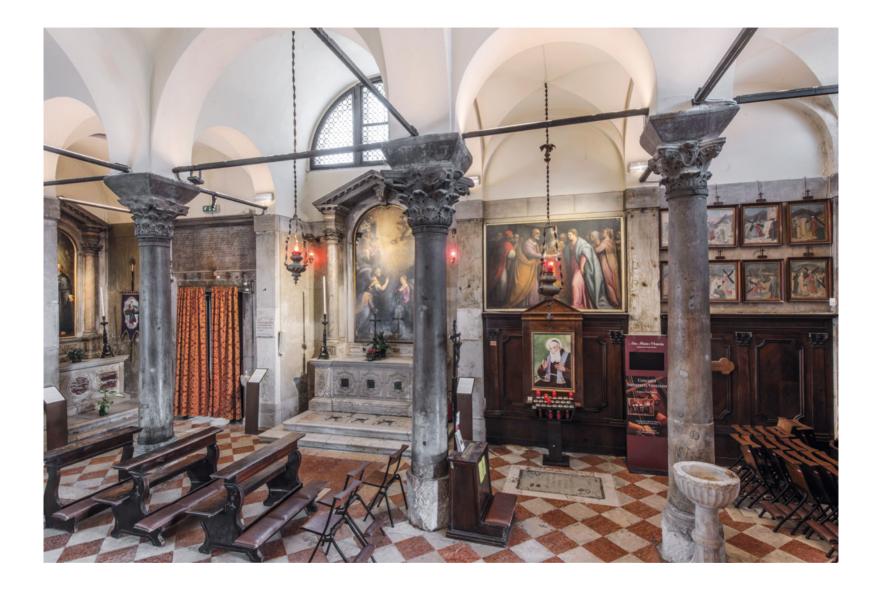

Figure 18 Venice, Rialto, Church of San Giacomo. Inner view. Photo © Böhm

Venice, Rialto, Church of San Giacomo. Inner lateral view. Photo © Böhm

Figure 20 Venice, Rialto, Church of San Giacomo. Inner lateral view. Photo © Böhm

Venice, Rialto, Church of San Giacomo. Inner lateral view. Photo © Böhm

**Figure 22** Venice, Rialto, Church of San Giacomo. Inner view of the dome with vaults and arches. Photo © Böhm

Figure 23 Venice, Rialto, Church of San Giacomo. Inner view of the dome with vaults and arches. Photo © Böhm