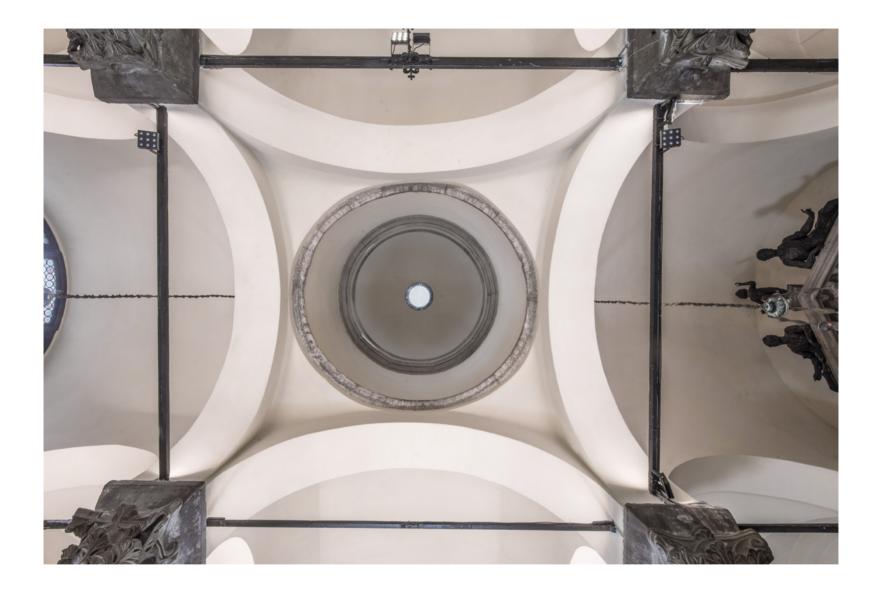

Venice, Rialto, Church of San Giacomo. Inner lateral view. Photo © Böhm

**Figure 22** Venice, Rialto, Church of San Giacomo. Inner view of the dome with vaults and arches. Photo © Böhm

Figure 23 Venice, Rialto, Church of San Giacomo. Inner view of the dome with vaults and arches. Photo © Böhm

**Figure 24** Venice, Rialto, Church of San Giacomo. Inner view of the dome with vaults and arches. Detail. Photo © Böhm

Venice, Rialto, Church of San Giacomo. Inner view of the dome. Detail of the medieval all'antica frame. Photo © Böhm